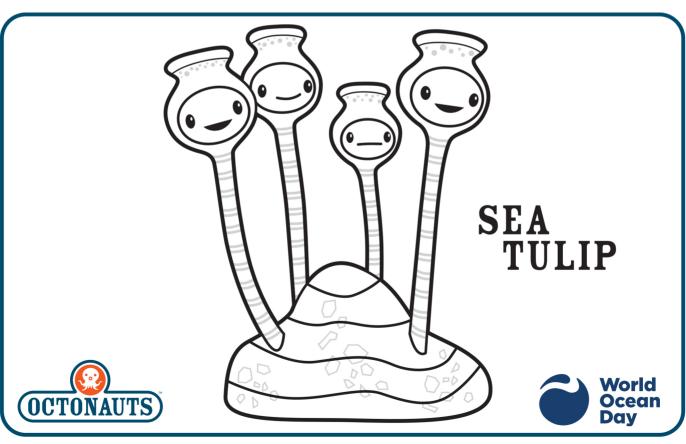

- 1. CUT ALONG THE DOTTED LINE
- 2. COLLECT ALL THE OCTONAUTS CREATURE CARDS
- 3. COLOR IN THE CREATURE BELOW

- 1. CUT ALONG THE DOTTED LINE
- 2. COLLECT ALL THE OCTONAUTS
  CREATURE CARDS
- 3. COLOR IN THE CREATURE BELOW