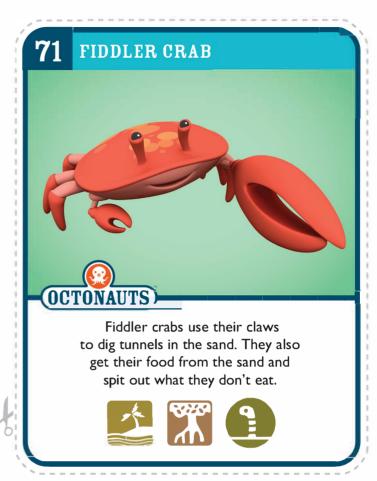

THE DOTTED LINE
- 2. COLLECT ALL THE OCTONAUTS CREATURE CARDS
- 3. COLOR IN THE CREATURE BELOW







- 1. CUT ALONG THE DOTTED LINE
- 2. COLLECT ALL THE OCTONAUTS
  CREATURE CARDS
- 3. COLOR IN THE CREATURE BELOW







- 1. CUT ALONG THE DOTTED LINE
- 2. COLLECT ALL THE OCTONAUTS CREATURE CARDS
- 3. COLOR IN THE CREATURE BELOW







- 1. CUT ALONG THE DOTTED LINE
- 2. COLLECT ALL THE OCTONAUTS CREATURE CARDS
- 3. COLOR IN THE CREATURE BELDI







- 1. CUT ALONG THE DOTTED LINE
- 2. COLLECT ALL THE OCTONAUTS CREATURE CARDS
- 3. COLOR IN THE CREATURE BELOW







- 1. CUT ALONG THE DOTTED LINE
- 2. COLLECT ALL THE OCTONAUTS CREATURE CARDS
- 3. COLOR IN THE CREATURE BELOW







- 1. CUT ALONG THE DOTTED LINE
- 2. COLLECT ALL THE OCTONAUTS CREATURE CARDS
- 3. COLOR IN THE CREATURE BELOW