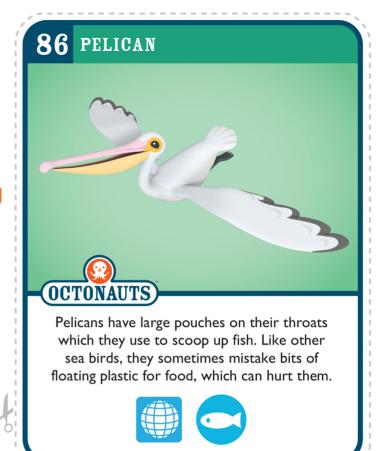

#### FIND ALL THE CREATURE CARDS AT:

WWW.PINTEREST.COM/OCTONAUTSOFFICIAL

- 1. CUT ALONG THE DOTTED LINE
- 2. COLLECT ALL THE OCTONAUTS CREATURE CARDS
- 3. COLOR IN THE CREATURE BELOW

- 1. CUT ALONG THE DOTTED LINE
- 2. COLLECT ALL THE OCTONAUTS
  CREATURE CARDS
- 3. COLOR IN THE CREATURE BELOW