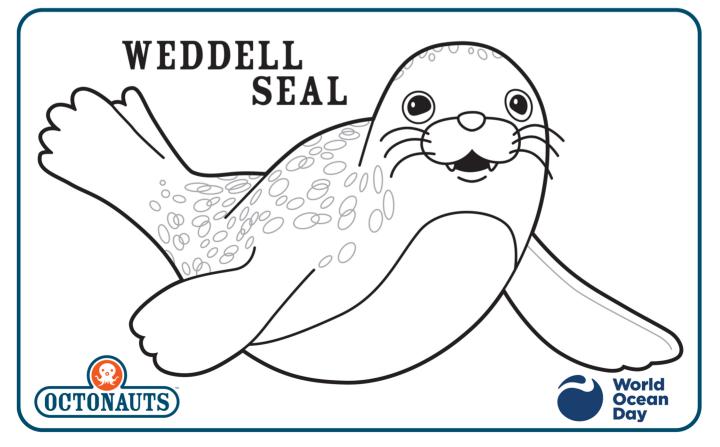

- 1. CUT ALONG THE DOTTED LINE
- 2. COLLECT ALL THE OCTONAUTS
  CREATURE CARDS
- 3. COLOR IN THE CREATURE BELOW

- 1. CUT ALONG THE DOTTED LINE
- 2. COLLECT ALL THE OCTONAUTS
  CREATURE CARDS
- 3. COLOR IN THE CREATURE BELOW