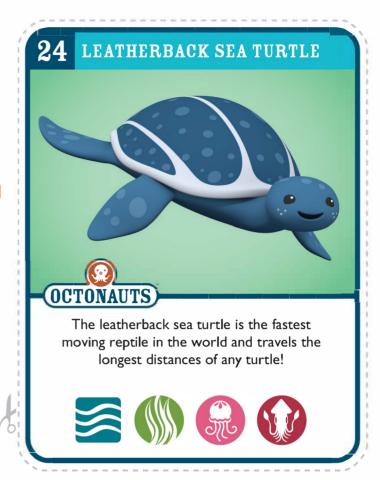

E DOTTED LINE
- 2. COLLECT ALL THE OCTONAUTS
  CREATURE CARDS
- 3. COLOR IN THE CREATURE BELOW







- 1. CUT ALONG THE DOTTED LINE
- 2. COLLECT ALL THE OCTONAUTS CREATURE CARDS
- 3. COLOR IN THE CREATURE BELOW







- 1. CUT ALONG THE DOTTED LINE
- 2. COLLECT ALL THE OCTONAUTS
  CREATURE CARDS
- 3. COLOR IN THE CREATURE BELOW







- 1. CUT ALONG THE DOTTED LINE
- 2. COLLECT ALL THE OCTONAUTS CREATURE CARDS
- 3. COLOR IN THE CREATURE BELOW







- 1. CUT ALONG THE DOTTED LINE
- 2. COLLECT ALL THE OCTONAUTS CREATURE CARDS
- 3. COLOR IN THE CREATURE BELDI







- 1. CUT ALONG THE DOTTED LINE
- 2. COLLECT ALL THE OCTONAUTS CREATURE CARDS
- 3. COLOR IN THE CREATURE BELOW







- 1. CUT ALONG THE DOTTED LINE
- 2. COLLECT ALL THE OCTONAUTS CREATURE CARDS
- 3. COLOR IN THE CREATURE BELOW







- 1. CUT ALONG THE DOTTED LINE
- 2. COLLECT ALL THE OCTONAUTS CREATURE CARDS
- 3. COLOR IN THE CREATURE BELOW