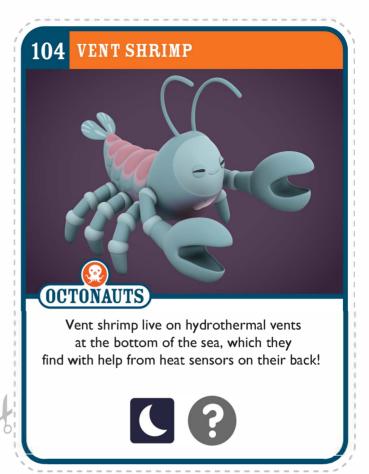

#### CREATURE CARDS

LEARN ABOUT CREATURES ON LAND AND IN OUR OCEAN!

#### CELEBRATE WORLD OCEAN DAY BY COLLECTING ALL THE OCTONAUTS CREATURE CARDS!











#### FIND ALL THE CREATURE CARDS AT:

WWW.PINTEREST.COM/OCTONAUTSOFFICIAL





- 1. CUT ALONG THE DOTTED LINE
- 2. COLLECT ALL THE OCTONAUTS CREATURE CARDS
- 3. COLOR IN THE CREATURE BELOW







- 1. CUT ALONG THE DOTTED LINE
- 2. COLLECT ALL THE OCTONAUTS
  CREATURE CARDS
- 3. COLOR IN THE CREATURE BELOW

















- 1. CUT ALONG THE DOTTED LINE
- 2. COLLECT ALL THE OCTONAUTS
  CREATURE CARDS
- 3. COLOR IN THE CREATURE BELOW







- 1. CUT ALONG THE DOTTED LINE
- 2. COLLECT ALL THE OCTONAUTS
  CREATURE CARDS
- 3. COLOR IN THE CREATURE BELOW







- 1. CUT ALONG THE DOTTED LINE
- 2. COLLECT ALL THE OCTONAUTS CREATURE CARDS
- 3. COLOR IN THE CREATURE BELOW







- 1. CUT ALONG THE DOTTED LINE
- 2. COLLECT ALL THE OCTONAUTS
  CREATURE CARDS
- 3. COLOR IN THE CREATURE BELOW







- 1. CUT ALONG THE DOTTED LINE
- 2. COLLECT ALL THE OCTONAUTS CREATURE CARDS
- 3. COLOR IN THE CREATURE BELOW







- 1. CUT ALONG THE DOTTED LINE
- 2. COLLECT ALL THE OCTONAUTS CREATURE CAR