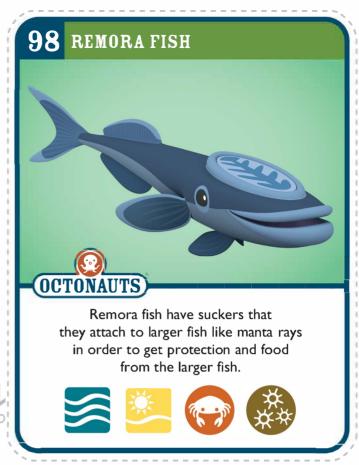

#### FIND ALL THE CREATURE CARDS AT:

WWW.PINTEREST.COM/OCTONAUTSOFFICIAL

- 1. CUT ALONG THE DOTTED LINE
- 2. COLLECT ALL THE OCTONAUTS CREATURE CARDS
- 3. COLOR IN THE CREATURE BELOW

- 1. CUT ALONG THE DOTTED LINE
- 2. COLLECT ALL THE OCTONAUTS
  CREATURE CARDS
- 3. COLOR IN THE CREATURE BELOW