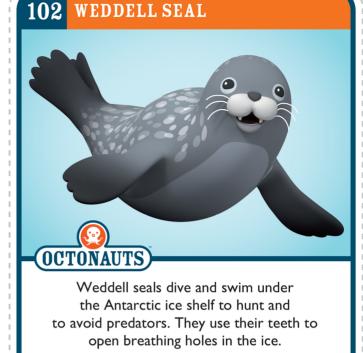

#### CREATURE CARDS

LEARN ABOUT CREATURES ON LAND AND IN OUR OCEAN!

#### CELEBRATE WORLD OCEAN DAY BY COLLECTING ALL THE OCTONAUTS CREATURE CARDS!











#### FIND ALL THE CREATURE CARDS AT:

WWW.PINTEREST.COM/OCTONAUTSOFFICIAL





- 1. CUT ALONG THE DOTTED LINE
- 2. COLLECT ALL THE OCTONAUTS CREATURE CARDS
- 3. COLOR IN THE CREATURE BELOW







- 1. CUT ALONG THE DOTTED LINE
- 2. COLLECT ALL THE OCTONAUTS
  CREATURE CARDS
- 3. COLOR IN THE CREATURE BELOW

















- 1. CUT ALONG THE DOTTED LINE
- 2. COLLECT ALL THE OCTONAUTS
  CREATURE CARDS
- 3. COLOR IN THE CREATURE BELOW







- 1. CUT ALONG THE DOTTED LINE
- 2. COLLECT ALL THE OCTONAUTS
  CREATURE CARDS
- 3. COLOR IN THE CREATURE BELOW







- 1. CUT ALONG THE DOTTED LINE
- 2. COLLECT ALL THE OCTONAUTS CREATURE CARDS
- 3. COLOR IN THE CREATURE BELOW







- 1. CUT ALONG THE DOTTED LINE
- 2. COLLECT ALL THE OCTONAUTS
  CREATURE CARDS
- 3. COLOR IN THE CREATURE BELOW







- 1. CUT ALONG THE DOTTED LINE
- 2. COLLECT ALL THE OCTONAUTS CREATURE CARDS
- 3. COLOR IN THE CREATURE BELOW







- 1. CUT ALONG THE DOTTED LINE
- 2. COLLECT ALL THE OCTONAUTS CREATURE CARDS
- 3. COLOR IN THE CREATURE BELDI







- 1. CUT ALONG THE DOTTED LINE
- 2. COLLECT ALL THE OCTONAUTS CREATURE CARDS