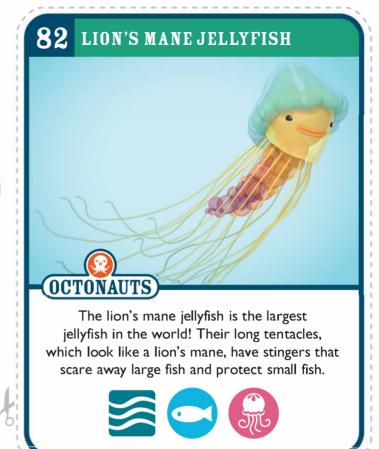

- 1. CUT ALONG THE DOTTED LINE
- 2. COLLECT ALL THE OCTONAUTS
  CREATURE CARDS
- 3. COLOR IN THE CREATURE BELOW

- 1. CUT ALONG THE DOTTED LINE
- 2. COLLECT ALL THE OCTONAUTS
  CREATURE CARDS
- 3. COLOR IN THE CREATURE BELOW

- 1. CUT ALONG THE DOTTED LINE
- 2. COLLECT ALL THE OCTONAUTS CREATURE CARDS
- 3. COLOR IN THE CREATURE BELOW

- 1. CUT ALONG THE DOTTED LINE
- 2. COLLECT ALL THE OCTONAUTS CREATURE CARDS
- 3. COLOR IN THE CREATURE BELDI

- 1. CUT ALONG THE DOTTED LINE
- 2. COLLECT ALL THE OCTONAUTS CREATURE CARDS
- 3. COLOR IN THE CREATURE BELOW