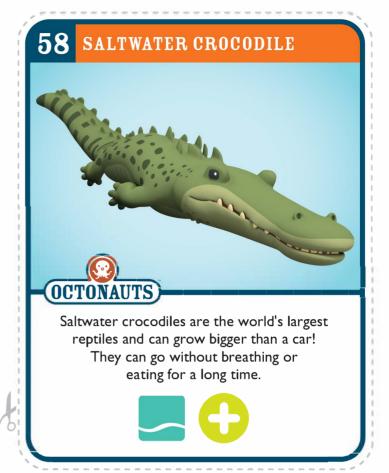

- 1. CUT ALONG THE DOTTED LINE
- 2. COLLECT ALL THE OCTONAUTS
  CREATURE CARDS
- 3. COLOR IN THE CREATURE BELOW

- 1. CUT ALONG THE DOTTED LINE
- 2. COLLECT ALL THE OCTONAUTS
  CREATURE CARDS
- 3. COLOR IN THE CREATURE BELOW

- 1. CUT ALONG THE DOTTED LINE
- 2. COLLECT ALL THE OCTONAUTS CREATURE CARDS
- 3. COLOR IN THE CREATURE BELOW

- 1. CUT ALONG THE DOTTED LINE
- 2. COLLECT ALL THE OCTONAUTS CREATURE CARDS
- 3. COLOR IN THE CREATURE BELDI

- 1. CUT ALONG THE DOTTED LINE
- 2. COLLECT ALL THE OCTONAUTS CREATURE CARDS
- 3. COLOR IN THE CREATURE BELOW