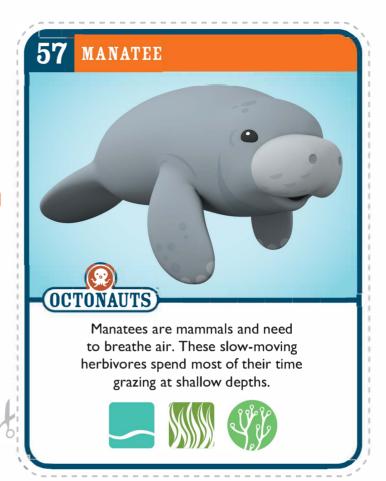

DOTTED LINE
- 2. COLLECT ALL THE OCTONAUTS
  CREATURE CARDS
- 3. COLOR IN THE CREATURE BELOW







- 1. CUT ALONG THE DOTTED LINE
- 2. COLLECT ALL THE OCTONAUTS
  CREATURE CARDS
- 3. COLOR IN THE CREATURE BELOW







- 1. CUT ALONG THE DOTTED LINE
- 2. COLLECT ALL THE OCTONAUTS CREATURE CARDS
- 3. COLOR IN THE CREATURE BELOW







- 1. CUT ALONG THE DOTTED LINE
- 2. COLLECT ALL THE OCTONAUTS
  CREATURE CARDS
- 3. COLOR IN THE CREATURE BELOW







- 1. CUT ALONG THE DOTTED LINE
- 2. COLLECT ALL THE OCTONAUTS CREATURE CARDS
- 3. COLOR IN THE CREATURE BELOW







- 1. CUT ALONG THE DOTTED LINE
- 2. COLLECT ALL THE OCTONAUTS CREATURE CARDS
- 3. COLOR IN THE CREATURE BELDI







- 1. CUT ALONG THE DOTTED LINE
- 2. COLLECT ALL THE OCTONAUTS CREATURE CARDS
- 3. COLOR IN THE CREATURE BELOW







- 1. CUT ALONG THE DOTTED LINE
- 2. COLLECT ALL THE OCTONAUTS CREATURE CARDS
- 3. COLOR IN THE CREATURE BELOW







- 1. CUT ALONG THE DOTTED LINE
- 2. COLLECT ALL THE OCTONAUTS CREATURE CARDS
- 3. COLOR IN THE CREATURE BELOW